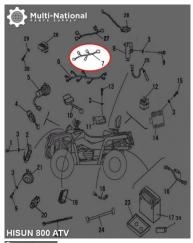

## Wire of EPS - ATV, Hisun, 800cc - 10A1840 - PBC2274F1

Rating: Not Rated Yet Price

\$64.46

Ask a question about this product

Description

EPS wire. Commonly used for (but not limited to) 800cc engines, such as the Hisun 800cc 4x4 ATVs, as well as many other clones, rebrands and similar displacement machines.

Common Hisun model names are primarily listed as variations of "Hisun 800cc ATV", "Hisun HS800ATV" and "HSUN HS800 E-mark EFI". Common listed Hisun wire of eps part number is 34180-118-0000 and ERP part number is 34180-118-0000. Also applies to some other variations of Hisun models.

• Manufacturer PN: 34180-118-0000