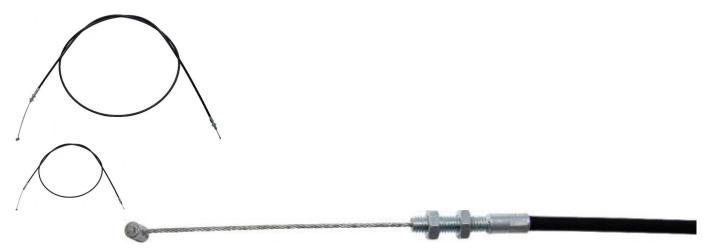

Throttle Cable - UTV, Odes, 800cc, 164cm - CBL2680 - PBC902F1

Rating: Not Rated Yet Price

\$35.87

Ask a question about this product

Description

This throttle cable is commonly used for a wide range of ATVs and UTVs. Most popularly applies to the Odes and Kangdi (Kandi) 800cc UTVs.

Manufacturer Part Number:

• 09-1101001

Approximate Dimensions:

- Total Core Wire Length: 164cm
- Sheath Length: 148.5cm
- Thread Type: M6
- Cable Travel Length: 12.6cm
- Cable Stops: 5.8mm, 3mm