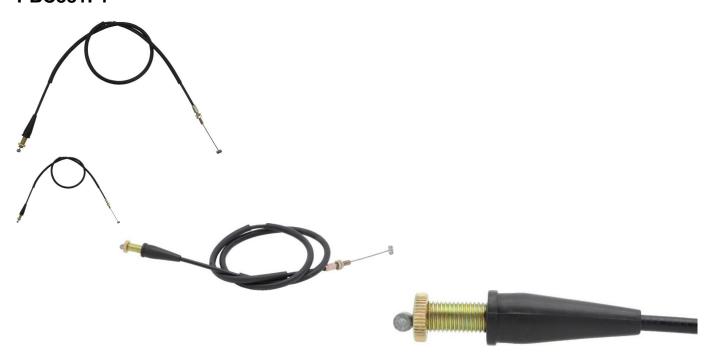

## Throttle Cable - M10, M6, 112cm Total Length, 400cc Jianshe - CBL2840 - PBC881F1

Rating: Not Rated Yet **Price** 

\$43.12

Ask a question about this product

1 / 2

## Description

Throttle cable. Most commonly used for (but not limited to) 400cc ATVs such as the Jianshe JS400 Mountain Lion as well as many other clones, rebrands and similar displacement machines.

Common Jianshe model name is primarily listed as "Jianshe JS400", "Jianshe JS400 ATV", "Jianshe 400cc ATV", "Jians

## Approximate Dimensions:

• Total Core Wire Length: 112cm

Sheath Length: 103cm
Thread Type: M10, M6
Cable Travel Length: 8.1cm
Cable Stops: 5.9mm