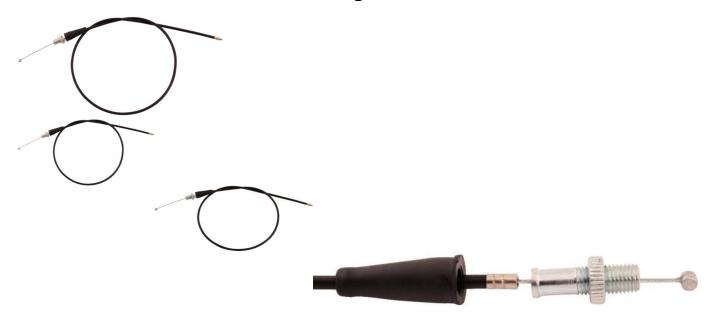

Throttle Cable - M10, 230cm Total Length - CBL2182 - PBC840F1

Rating: Not Rated Yet Price

\$25.15

Ask a question about this product

Description

This cable is most commonly (though not exclusively) used for ATVs, dirt bikes, scooters and other powersports products. Primarily of displacements within the 50cc to 250cc range (50cc 70cc 90cc 110cc 125cc 140cc 150cc 200cc 250cc). As a result of its length this throttle cable in particular is most commonly known for its application in dune buggies, such as the 110cc, 125cc, 150cc, 200cc and 250cc models.

- Total Core Wire Length: 230.2cmSheath Length: 218.8cm
- Thread Length: 2cm
- Thread Type: M10
- Cable Travel Length: 8cm
- Cable Stops: 5.6mm, 3mm