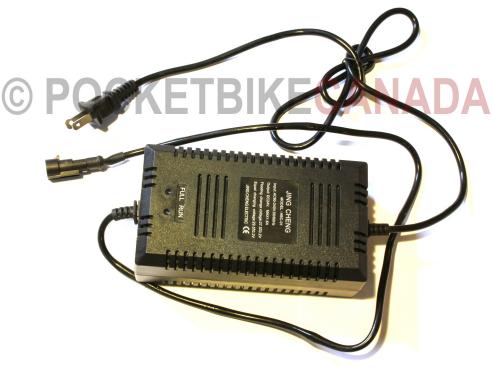

## 24 Volt Battery Charger For Sea Scooter Charger 9 BC03S-PBC4590

Sea Scooter Charger. 24Volt

Rating: Not Rated Yet **Price** 

\$21.98

24 h

Ask a question about this product

Description Seascooter battery charger. 24 Volt battery Charger for Sea Scooter

2 male pins

It has a LED indicator glows red when charging and green when charging is completed.

1 / 2

Input Voltage: AC 100 - 240V 50/60hz Output Voltage: 24.0 Volts DC

Max 1.6A

Will fit most sea scooters on the market today. Will also fit other brands such as Wesley Sports, Xtreme Scooters X-160