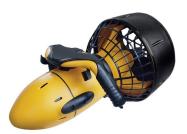

## 24 Volt Battery Charger For Sea Scooter Charger 9 BC03S-PBC4590





Sea Scooter Charger. 24Volt

Rating: Not Rated Yet **Price** 

\$21.98

24 h

Ask a question about this product

Description Seascooter battery charger. 24 Volt battery Charger for Sea Scooter

2 male pins

It has a LED indicator glows red when charging and green when charging is completed.

1 / 2

Input Voltage: AC 100 - 240V 50/60hz Output Voltage: 24.0 Volts DC

Max 1.6A

Will fit most sea scooters on the market today. Will also fit other brands such as Wesley Sports, Xtreme Scooters X-160

## Will Fits:



Sea Scooter

And many more similar Brands and Models

2 / 2