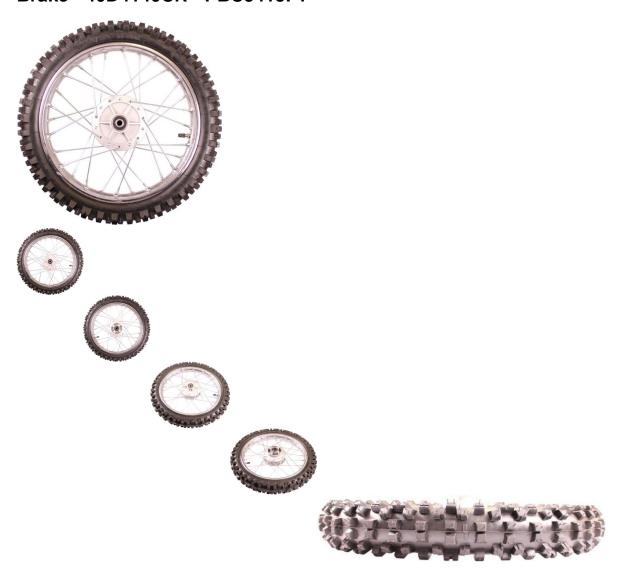

## Rim and Tire Set - Front 14" Chrome Rim (1.40x14) with 2.50-14 Tire, Disc Brake - 40D4140CR - PBC3413F1

Rating: Not Rated Yet **Price** 

\$96.13

## Description

This kit contains a 14 inch front chrome rim (1.40x14) and 14 inch aggressive ('knobby') front tire (2.50-14, also known as 60/100-14). Primarily (though not exclusively) used for 50cc, 70cc, 90cc, 110cc, 125cc, 140cc, 150cc and 155cc dirt bikes / pit bikes. This rim uses a brake disc/rotor. The diagonal bolt pattern for this tire (on the brake disc side) is 58.8mm from inside-hole to inside-hole and the side-by-side bolt diameter from inside-hole to inside-hole is 39.3mm Brake discs matching this rim profile can be found at our part numbers 90A2065 and 90A2070.

• Placement: Front

• Braking System: Disc/Rotor

• Rim Size: 1.40x14

• Tire Size: 60/100-14 (2.50-14)

• Axle Mount Hole: 12mm

• Bolt Mount Across (center to center): 47mm

• Bolt Mount Diagonal (center to center): 65mm