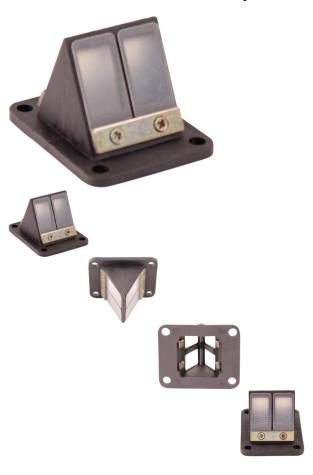

## Description

Performance fiberglass reed valve with block, most commonly (but not exclusively) used for liquid cooled 39cc, 47cc and 49cc 2-stroke engines on a wide variety of pocket bikes, mini bikes, mini dirt bikes, mini ATVs (mini quads), mini choppers as well as many other powersport and mobility products. This fiberglass Reed Valve delivers maximum power for your liquid / water cooled engine. A performance upgrade for many models of 2-stroke machines such as the Blata Origami.