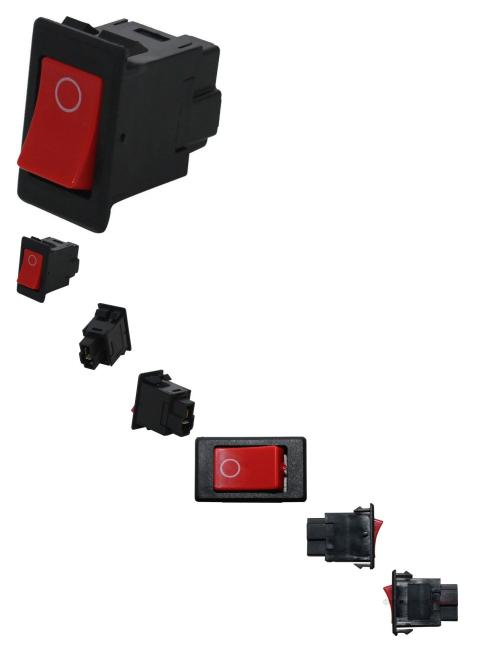

Power Switch - Main Power Switch, XY500UE, XY600UE, Chironex - 10A8300 - PBC2227F1

Rating: Not Rated Yet Price

\$28.75

Ask a question about this product

## Description

Power Switch - Main Power Switch. This main power switch is most commonly used for (but not limited to) Chironex Spartan 500cc and 600cc UTVs (4x4/2x4 and similar variations), Xinyang 500cc - 600cc ATVs and UTVs (4x4/2x4 and similar variations).