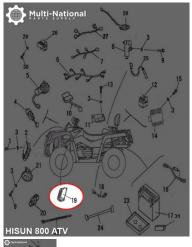

## Power Steering Controller - 800cc, ATV, Hisun - 10A4680 - PBC1999F1

Rating: Not Rated Yet **Price** 

\$251.58

Ask a question about this product

Description

Power steering controller. Commonly used for (but not limited to) 800cc engines, such as the Hisun 800cc 4x4 ATVs, as well as many other clones, rebrands and similar displacement machines.

Common Hisun model names are primarily listed as variations of "Hisun 800cc ATV", "Hisun HS800ATV" and "HSUN HS800 E-mark EFI". Common listed Hisun power steering controller part number is 38300-118-0000 and ERP part number is 38300-118-0000. Also applies to some other variations of Hisun models.