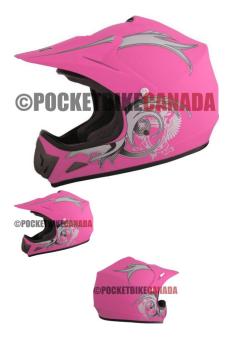

## PHX Zone 3 - Premiere, Flat Pink, XXS

Rating: Not Rated Yet **Price** 

\$58.53

Ask a question about this product

Description

The PHX Zone 3 motocross helmet is amongst the lightest helmets in its class. Advanced ABS structure, trea ted hardware and advanced moisture/heat resistant adhesives yield a performance blend of durability and lightweight construction.