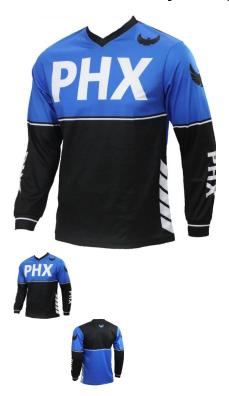

## PHX Helios Jersey - Surge, Blue, Youth, Large - PBC510BU-YLF1

Rating: Not Rated Yet **Price** 

\$21.93

Ask a question about this product

1 / 2

## Description

Blending durability, airflow, mobility, and comfort, the **PHX Helios** jerseys' race-inspired design provides all the essentials with class-leading performance and style.

- · Moisture-wicking fabric provides a soft, lightweight fit while moving sweat away from the body, keeping riders cool and dry.
- Vented mesh paneling increases airflow, breathability, and range of motion.
- Sublimated graphic panels are fade resistant for vibrant, long-lasting color.
- All-way stretch mesh collar and sleeve cuffs improve fit and comfort.
- Extended drop-tail design helps keep the jersey tucked and in place.
- Lightweight, durable polyester construction for maximum comfort and performance.