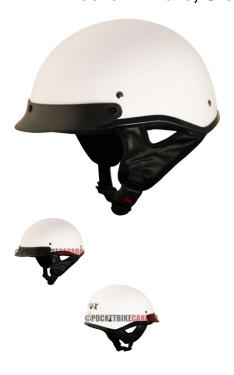

## Description

The ? open face **PHX Breeze 2** is the lightest helmet in its ? open face class. Advanced ABS structure, treated hardware and moisture/heat resistant adhesives yield a performance blend of durability and lightweight construction ideal for recreational use.

Certifications for all Phoenix helmets meet or exceed DOT standards in the USA, Canada and Mexico.

Reinforced 3-point sun visor with noise-proof construction will not rattle or loosen and is entirely removable.

Ultra-soft padded chin strap with heavy-duty snap buckle to ensure maximum comfort, ventilation and uncompromising safety that exceeds industry standards.

2 / 2