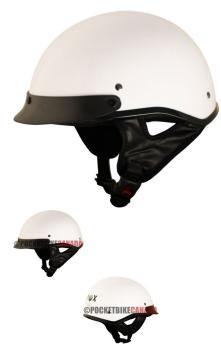

## Description

The ? open face **PHX Breeze 2** is the lightest helmet in its ? open face class. Advanced ABS structure, treated hardware and moisture/heat resistant adhesives yield a performance blend of durability and lightweight construction ideal for recreational use.

Certifications for all Phoenix helmets meet or exceed DOT standards in the USA, Canada and Mexico.

Reinforced 3-point sun visor with noise-proof construction will not rattle or loosen and is entirely removable.

Ultra-soft padded chin strap with heavy-duty snap buckle to ensure maximum comfort, ventilation and uncompromising safety that exceeds industry standards.