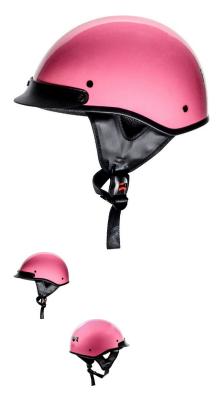

PHX Breeze 2 - Pure, Gloss Pink, XL - PBC180PK-XLF1

Rating: Not Rated Yet Price

\$42.54

Ask a question about this product

Description

The ? open face **PHX Breeze 2** is the lightest helmet in its ? open face class. Advanced ABS structure, treated hardware and moisture/heat resistant adhesives yield a performance blend of durability and lightweight construction ideal for recreational use.

Certifications for all Phoenix helmets meet or exceed DOT standards in the USA, Canada and Mexico.

Reinforced 3-point sun visor with noise-proof construction will not rattle or loosen and is entirely removable.

Ultra-soft padded chin strap with heavy-duty snap buckle to ensure maximum comfort, ventilation and uncompromising safety that exceeds industry standards.