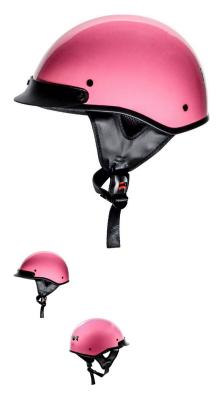

PHX Breeze 2 - Pure, Gloss Pink, S - PBC180PK-SF1

Rating: Not Rated Yet Price

\$42.54

Ask a question about this product

Description

The ? open face **PHX Breeze 2** is the lightest helmet in its ? open face class. Advanced ABS structure, treated hardware and moisture/heat resistant adhesives yield a performance blend of durability and lightweight construction ideal for recreational use.

Certifications for all Phoenix helmets meet or exceed DOT standards in the USA, Canada and Mexico.

Reinforced 3-point sun visor with noise-proof construction will not rattle or loosen and is entirely removable.

Ultra-soft padded chin strap with heavy-duty snap buckle to ensure maximum comfort, ventilation and uncompromising safety that exceeds industry standards.