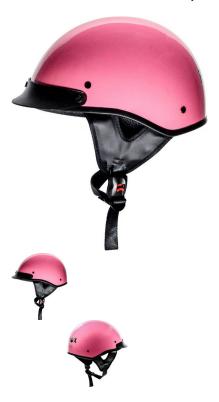

## Description

The ? open face PHX Breeze 2 is the lightest helmet in its ? open face class. Advanced ABS structure, treated hardware and moisture/heat resistant adhesives yield a performance blend of durability and lightweight construction ideal for recreational use.

Certifications for all Phoenix helmets meet or exceed DOT standards in the USA, Canada and Mexico.

Reinforced 3-point sun visor with noise-proof construction will not rattle or loosen and is entirely removable.

Ultra-soft padded chin strap with heavy-duty snap buckle to ensure maximum comfort, ventilation and uncompromising safety that exceeds industry standards.

2 / 2