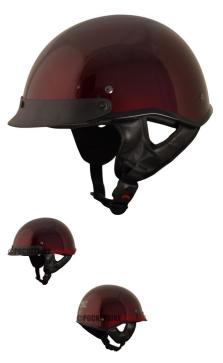

## PHX Breeze 2 - Pure, Gloss Burgundy, XL - PBC150BG-XLF1

Rating: Not Rated Yet **Price** 

\$42.54

Ask a question about this product

1 / 2

## Description

The ? open face **PHX Breeze 2** is the lightest helmet in its ? open face class. Advanced ABS structure, treated hardware and moisture/heat resistant adhesives yield a performance blend of durability and lightweight construction ideal for recreational use.

Certifications for all Phoenix helmets meet or exceed DOT standards in the USA, Canada and Mexico.

Reinforced 3-point sun visor with noise-proof construction will not rattle or loosen and is entirely removable.

Ultra-soft padded chin strap with heavy-duty snap buckle to ensure maximum comfort, ventilation and uncompromising safety that exceeds industry standards.

2 / 2