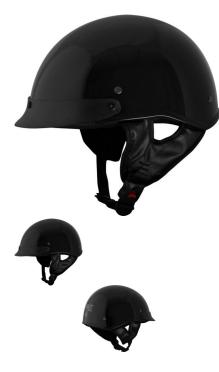

## Description

The ? open face **PHX Breeze 2** is the lightest helmet in its ? open face class. Advanced ABS structure, treated hardware and moisture/heat resistant adhesives yield a performance blend of durability and lightweight construction ideal for recreational use.

Certifications for all Phoenix helmets meet or exceed DOT standards in the USA, Canada and Mexico.

Reinforced 3-point sun visor with noise-proof construction will not rattle or loosen and is entirely removable.

Ultra-soft padded chin strap with heavy-duty snap buckle to ensure maximum comfort, ventilation and uncompromising safety that exceeds industry standards.