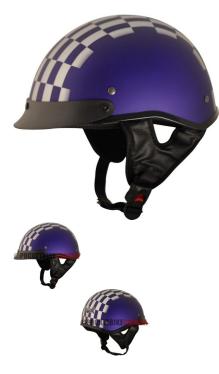

PHX Breeze 2 - Circuit, Flat Blue, XL - PBC116BU-XLF1

Rating: Not Rated Yet **Price** 

\$36.67

Ask a question about this product

## Description

The ? open face **PHX Breeze 2** is the lightest helmet in its ? open face class. Advanced ABS structure, treated hardware and moisture/heat resistant adhesives yield a performance blend of durability and lightweight construction ideal for recreational use.

Certifications for all Phoenix helmets meet or exceed DOT standards in the USA, Canada and Mexico.

Reinforced 3-point sun visor with noise-proof construction will not rattle or loosen and is entirely removable.

Ultra-soft padded chin strap with heavy-duty snap buckle to ensure maximum comfort, ventilation and uncompromising safety that exceeds industry standards.