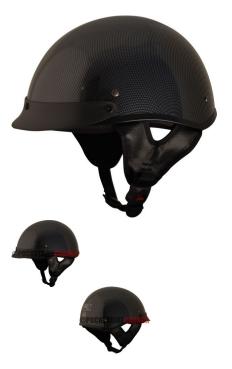

## Description

The ? open face **PHX Breeze 2** is the lightest helmet in its ? open face class. Advanced ABS structure, treated hardware and moisture/heat resistant adhesives yield a performance blend of durability and lightweight construction ideal for recreational use.

Certifications for all Phoenix helmets meet or exceed DOT standards in the USA, Canada and Mexico.

Reinforced 3-point sun visor with noise-proof construction will not rattle or loosen and is entirely removable.

Ultra-soft padded chin strap with heavy-duty snap buckle to ensure maximum comfort, ventilation and uncompromising safety that exceeds industry standards.

2 / 2