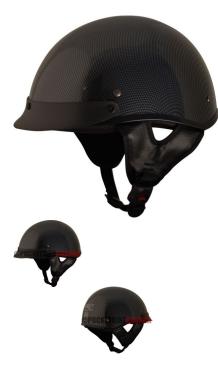

PHX Breeze 2 - Carbon Complex, S - PBC170CF-SF1

Rating: Not Rated Yet Price

\$46.94

Ask a question about this product

## Description

The ? open face **PHX Breeze 2** is the lightest helmet in its ? open face class. Advanced ABS structure, treated hardware and moisture/heat resistant adhesives yield a performance blend of durability and lightweight construction ideal for recreational use.

Certifications for all Phoenix helmets meet or exceed DOT standards in the USA, Canada and Mexico.

Reinforced 3-point sun visor with noise-proof construction will not rattle or loosen and is entirely removable.

Ultra-soft padded chin strap with heavy-duty snap buckle to ensure maximum comfort, ventilation and uncompromising safety that exceeds industry standards.