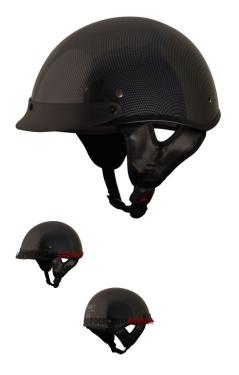

## PHX Breeze 2 - Carbon Complex, M - PBC170CF-MF1

Rating: Not Rated Yet **Price** 

\$46.94

Ask a question about this product

1 / 2

## Description

The ? open face **PHX Breeze 2** is the lightest helmet in its ? open face class. Advanced ABS structure, treated hardware and moisture/heat resistant adhesives yield a performance blend of durability and lightweight construction ideal for recreational use.

Certifications for all Phoenix helmets meet or exceed DOT standards in the USA, Canada and Mexico.

Reinforced 3-point sun visor with noise-proof construction will not rattle or loosen and is entirely removable.

Ultra-soft padded chin strap with heavy-duty snap buckle to ensure maximum comfort, ventilation and uncompromising safety that exceeds industry standards.

2 / 2