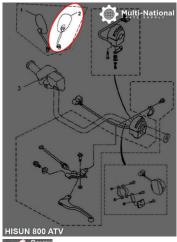

## Mirror - Right, 800cc, ATV, Hisun - MIR7986 - PBC348F1

Rating: Not Rated Yet **Price** 

\$30.92

Ask a question about this product

Description

Right mirror. Commonly used for (but not limited to) 800cc engines, such as the Hisun 800cc 4x4 ATVs, as well as many other clones, rebrands and similar displacement machines.

Common Hisun model names are primarily listed as variations of "Hisun 800cc ATV", "Hisun HS800ATV" and "HSUN HS800 E-mark EFI". Common listed Hisun mirror part number is 89220-107-0000 and ERP part number is 89220-107-0000. Also applies to some other variations of Hisun models.

- Manufacturer Part Numbers:
- 89220-107-0000