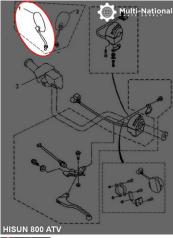

## Mirror - Left, 800cc, ATV, Hisun - MIR7985 - PBC338F1

Rating: Not Rated Yet Price

\$30.92

Ask a question about this product

Description

Left mirror. Commonly used for (but not limited to) 800cc engines, such as the Hisun 800cc 4x4 ATVs, as well as many other clones, rebrands and similar displacement machines.

Common Hisun model names are primarily listed as variations of "Hisun 800cc ATV", "Hisun HS800ATV" and "HSUN HS800 E-mark EFI". Common listed Hisun mirror part number is 89210-107-0000 and ERP part number is 89210-107-0000. Also applies to some other variations of Hisun models.