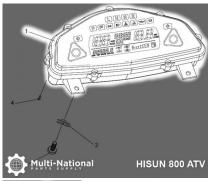

## Meter Display - 800cc, ATV, Hisun - 10A7382 - PBC2244F1

Rating: Not Rated Yet

Price

\$165.04

Ask a question about this product

## Description

Meter display. Commonly used for (but not limited to) 800cc engines, such as the Hisun 800cc 4x4 ATVs, as well as many other clones, rebrands and similar displacement machines.

These machines are commonly manufactured by Chongqing Huansong Industries (Group) Co., Ltd. and distributed by a range of exporters,

Common Hisun model names are primarily listed as variations of "Hisun 800cc ATV", "Hisun HS800ATV" and "HSUN HS800 E-mark EFI". Common listed Hisun meter display part number is 36100-118-0000 and ERP part number is 36100-118-0000. Also applies to some other variations of Hisun models.