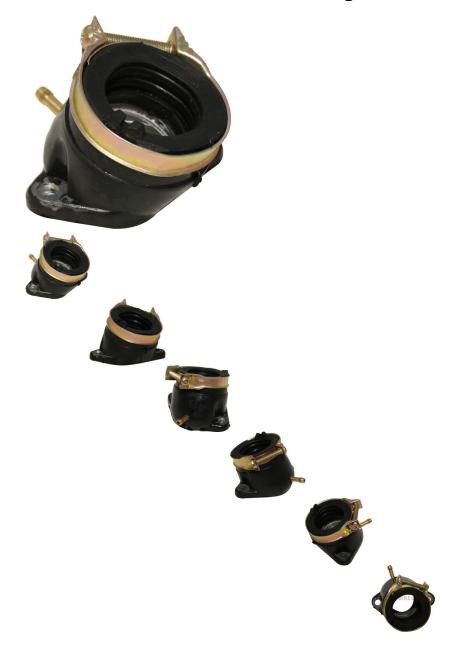

## Description

This intake manifold is most commonly (but most exclusively) used for GY6 Engines, most commonly for CF Moto and similar brand machines. This engine is most commonly used gas scooters, as well as dirt bikes, ATVs and buggies / go karts etc. Manifold opening is 28mm, breather side opening is 34.7mm an the mounting holes are 5.6cm apart center to center.

- Manifold Inner Diameter: 26.6mm
- Mounting Holes (center to center): 55.4mm
- Breather Inner Diameter: 33.2mm
- Breather Outer Diameter: 46.9mm