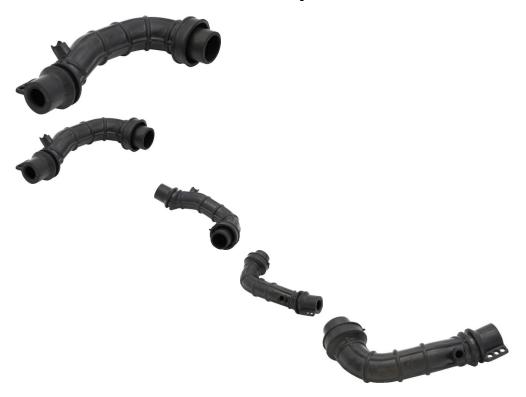

## Description

Intake pipe. This is a very common profile and is used for (but not limited to) many big brand and lesser brand name machines from all over the world. Common format for many machines in the 250cc-400cc range. Most commonly used for (but not limited to) 250cc ATVs such as the Jianshe JS250 Mountain Lion, Jianshe JS 400 Mountain Lion and Baja Wilderness Trail 250 (WD250-U) ATV as well as many other clones, rebrands and similar displacement machines.

Common Jianshe model name is primarily listed as "Jianshe JS250ATV", "Jianshe 250cc ATV" and "Jianshe 250cc Mountain Lion". Common listed Jianshe JS250 intake pipe part number is FG-710601-0 and listed as "Intake pipe" in their parts lists. Also applies to some variations of Jianshe 250cc Go karts, buggies, UTVs and other products.