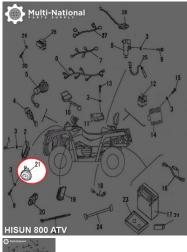

## Horn - 800cc, ATV, Hisun - 10A6280 - PBC2330F1

Rating: Not Rated Yet Price

\$35.93

Ask a question about this product

Description

Horn. Commonly used for (but not limited to) 800cc engines, such as the Hisun 800cc 4x4 ATVs, as well as many other clones, rebrands and similar displacement machines.

Common Hisun model names are primarily listed as variations of "Hisun 800cc ATV", "Hisun HS800ATV" and "HSUN HS800 E-mark EFI". Common listed Hisun horn part number is 34500-115-0000 and ERP part number is 34500-115-0000. Also applies to some other variations of Hisun models.

- Manufacturer Part Numbers:
- 34500-115-0000