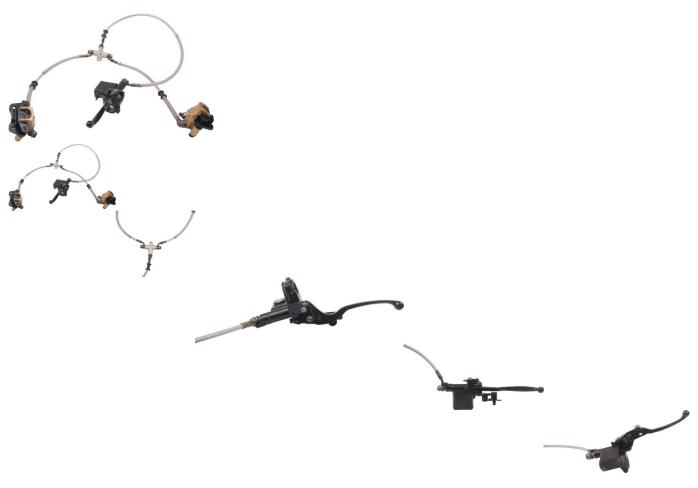

## Description

This is a handle-bar mounted brake lever and double caliper assembly. Each caliper is a single piston caliper. Most commonly used with 250cc ATVs and larger (300cc, 400cc, 500cc, etc.). Works well for 4WD machines. Caliper lines are approximately 53cm, the lever line is approximately 91cm and the distance between caliper mounting holes are approximately 6.3cm from center hole to center hole. This assembly works with 70A3010 hand brake lever.