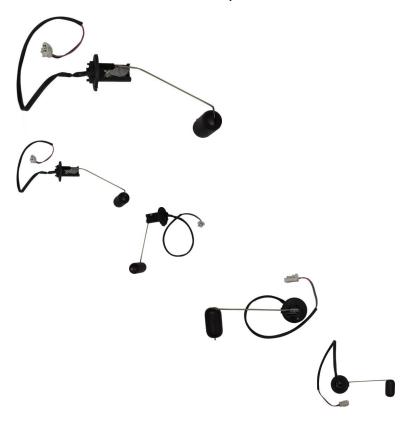

## Description

This fuel sensor aka fuel 'float' is used for a wide displacement range of ATVs and UTVs. Most popularly applies to 400cc ATVs and UTVs from companies like Odes and Liangzi.

Common Liangzi model names consist of variations of "Liangzi 400cc ATV", "Liangzi 400cc UTV", "Liangzi 400cc XUV", "Liangzi 400cc XUV", "Liangzi 400cc XUV", "Liangzi 400cc XUV", "Liangzi LZ400-4", Liangzi LZ400-C and other similar variations. Common listed Liangzi LZ400 fuel sensor / fuel float part number is 04-0411000 and listed as "Sensor" in their parts lists.

Common Odes model names consist of variations of "Odes 400cc ATV", "Odes 400cc UTV", "Odes 400cc XUV", "Odes 400cc XUV", "Odes 400cc 4x4" and other similar variations. Common listed Odes fuel sensor / fuel float part number is 04-0411000 and listed as "Sensor" in their parts lists.