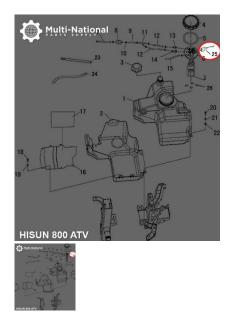

## Fuel Pump Connection Wire - ATV, Hisun, 800cc - 30A4980 - PBC2546F1

Rating: Not Rated Yet Price

\$21.48

Ask a question about this product

Description

Fuel pump connection wire assembly. Commonly used for (but not limited to) 800cc engines, such as the Hisun 800cc 4x4 ATVs, as well as many other clones, rebrands and similar displacement machines.

Common Hisun model names are primarily listed as variations of "Hisun 800cc ATV", "Hisun HS800ATV" and "HSUN HS800 E-mark EFI". Common listed Hisun fuel pump connection wire part number is 39560-115H-0000 and ERP part number is 39560-115H-0000. Also applies to some other variations of Hisun models.