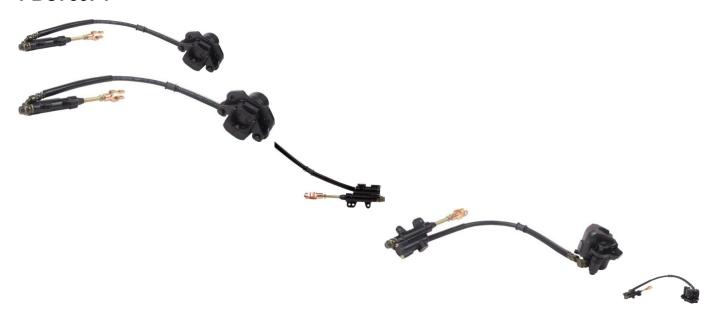

## Foot/Rear Brake Lever and Caliper Assembly, 61cm Line - 90A4225 - PBC739F1

Rating: Not Rated Yet **Price** 

\$58.39

Ask a question about this product

Description

This is a foot mounted brake cylinder and attached single caliper single piston assembly. Most commonly used with (but not limited to) 50cc to 250cc ATVs and Dirt Bikes. Caliper lines are approximately 61cm and the distance between caliper mounting holes are approximately 6.3cm from center hole to center hole. This is similar to part number 90A4220 only the line is longer on this model.