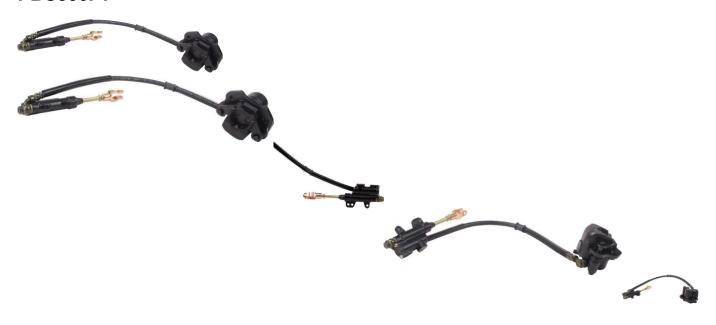

## Foot/Rear Brake Lever and Caliper Assembly, 51cm Line - 90A4220 - PBC806F1

Rating: Not Rated Yet **Price** 

\$57.50

Ask a question about this product

Description

This is a foot mounted brake cylinder and attached single caliper single piston assembly. Most commonly used with (but not limited to) 50cc to 250cc ATVs and Dirt Bikes. Caliper lines are approximately 51cm and the distance between caliper mounting holes are approximately 6.3cm from center hole to center hole. This is similar to part number 90A4225 only the line is shorter on this model.