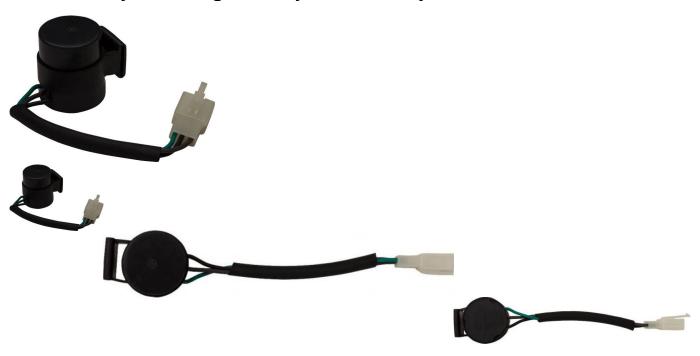

## Flasher Relay - Turn Signal Relay/Blinker Relay - 10A1715 - PBC2368F1

Rating: Not Rated Yet **Price** 

\$19.41

Ask a question about this product

1 / 2

## Description

Round (cylindrical) 3 wire flasher relay (turn signal relay, aka blinker relay). This relay commonly applies to (and is not limited to) 49cc to 300cc ATVs, dirt bikes, go karts/buggies, golf carts, scooters as well as other powersports, recreational and mobility products, popularly in the 50cc, 90cc, 125cc, 150cc, 200cc and 250cc GY6 formats (such as Tao Tao). Also applies to electric scooters/mobility scooters, commonly at 48V - 350W, 500W, 800W and 1000W power ratings. Built-in electronic beeper component has a variety of roles, such as sounding when the turn signals are blinking, as part of an alarm system / horn assembly, etc.