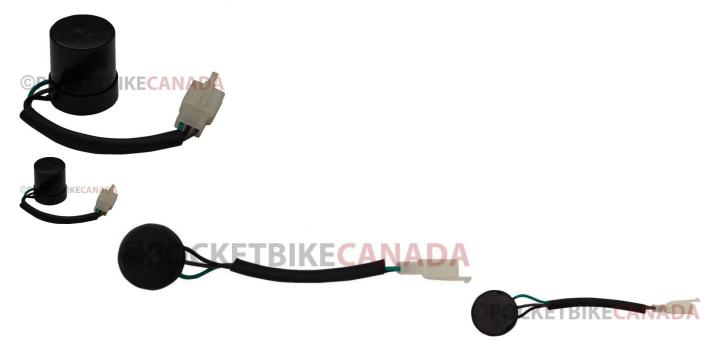

## Flasher Relay - Turn Signal Relay/Blinker Relay - 10A1710 - PBC2305F1

Rating: Not Rated Yet Price

\$19.41

Ask a question about this product

## Description

Round (cylindrical) 3 wire flasher relay (turn signal relay, aka blinker relay). This relay commonly applies to (and is not limited to) 49cc to 300cc ATVs, dirt bikes, go karts/buggies, golf carts, scooters as well as other powersports, recreational and mobility products, popularly in the 50cc, 90cc, 125cc, 150cc, 200cc and 250cc GY6 formats. Also applies to electric scooters/mobility scooters, commonly at 48V - 350W, 500W, 800W and 1000W power ratings. Built-in electronic beeper component has a variety of roles, such as sounding when the turn signals are blinking, or as part of an alarm system, etc.