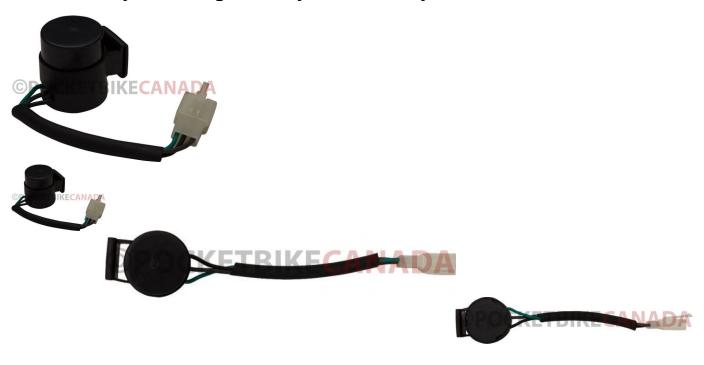

## Description

Round (cylindrical) 3 wire flasher relay (turn signal relay, aka blinker relay). This relay commonly applies to (and is not limited to) 49cc to 300cc ATVs, dirt bikes, go karts/buggies, golf carts, scooters as well as other powersports, recreational and mobility products, popularly in the 50cc, 90cc, 125cc, 150cc, 200cc and 250cc GY6 formats. Also applies to electric scooters/mobility scooters, commonly at 48V - 350W, 500W, 800W and 1000W power ratings. Built-in electronic beeper component has a variety of roles, such as sounding when the turn signals are blinking, or as part of an alarm system, etc.