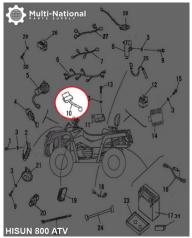

## Emergency Light Controller - ATV, Hisun, 800cc - 10A3880 - PBC2431F1

Rating: Not Rated Yet **Price** 

\$57.50

Ask a question about this product

Description

Emergency light controller. Commonly used for (but not limited to) 800cc engines, such as the Hisun 800cc 4x4 ATVs, as well as many other clones, rebrands and similar displacement machines.

Common Hisun model names are primarily listed as variations of "Hisun 800cc ATV", "Hisun HS800ATV" and "HSUN HS800 E-mark EFI". Common listed Hisun emergency light controller part number is 37850-102-0000 and ERP part number is 37850-102-0000. Also applies to some other variations of Hisun models.