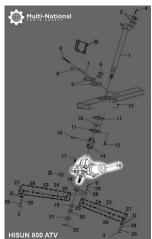

## Electrical Power Steering - ATV, Hisun, 800cc - 30A6080 - PBC2082F1

Rating: Not Rated Yet **Price** 

\$359.41

Ask a question about this product

Description

Electrical power steering. Commonly used for (but not limited to) 800cc engines, such as the Hisun 800cc 4x4 ATVs, as well as many other clones, rebrands and similar displacement machines.

Common Hisun model names are primarily listed as variations of "Hisun 800cc ATV", "Hisun HS800ATV" and "HSUN HS800 E-mark EFI". Common listed Hisun electrical power steering part number is 62800-118-0000 and ERP part number is 62800-118-0000. Also applies to some other variations of Hisun models.

- Manufacturer Part Numbers:
- 62800-118-0000