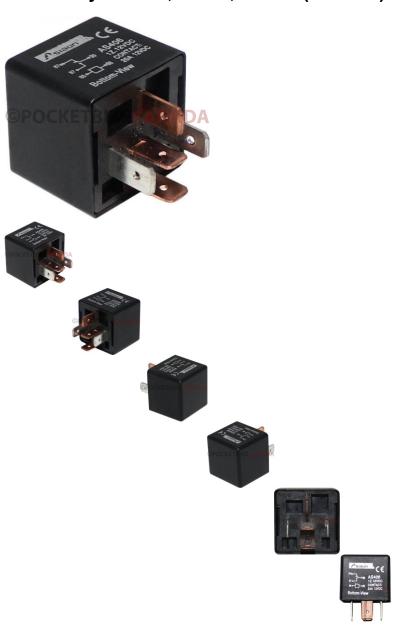

## Description

ECU Relay for 500cc, 550cc EFI (Electronic Fuel Injected) ATVs. Most commonly used for (but not limited to) Chironex Bandito 550cc EFI ATV, GIO Rock Liner 550cc EFI ATV, Buyang 550cc EFI ATV as well as many other clones, rebrands and similar displacement machines.

• Manufacturer PN: 5.3.50.0030