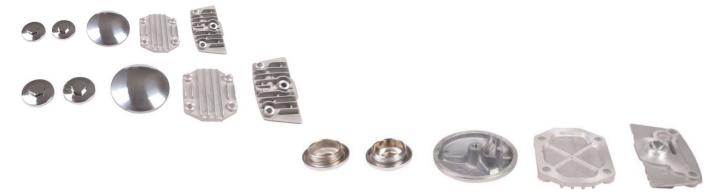

## Description

This cylinder head cover set includes all 5 cover pieces and applies to (and is not limited to) 50cc to 110cc engines. Most commonly used for 50cc to 110cc manual shift dirt bike engines. These parts are located on and around the cylinder head and when removed yields access to the rocker arms and allows for adjustments on the intake and exhaust valves etc. The small caps (2pcs) have a thread diameter of 29mm. The diameter of the large circular piece is 82mm.