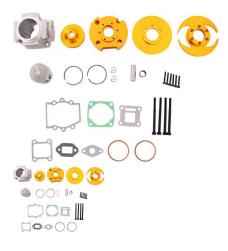

Cylinder Head Assembly - Big Bore, CNC, Dual Valve, Pocket Bike, 49cc, Air Cooled - 20P8490GD - PBC1599F1

Rating: Not Rated Yet Price

\$100.36

Ask a question about this product

Description

Big bore head CNC kit for 44-6 2-Stroke Engines. Commonly used for pocket bike / mini bike 49cc air cooled products. This is a dual valve high compression unit. CNC Gold.