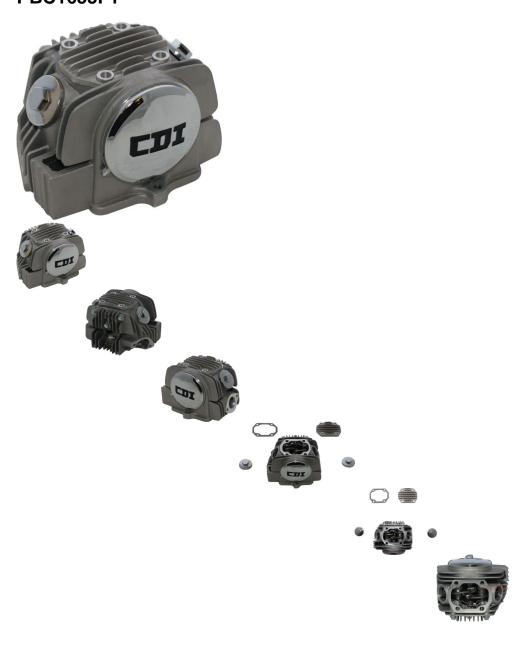

## Description

125cc cylinder head / engine head assembly. 4-stroke 125cc air-cooled profile is used for most engine brands commonly found in Chinese ATVs, go karts, dirt bikes and other powersports product. Applicability includes the majority of models from companies like Zongshen, Lifan, Loncin, Jipin as well as the many primary, secondary and tertiary quality level manufacturers. The intake valve is 23mm and exhaust valve is 20mm (valves included). Unit also includes the cylinder head 20A8650, cam sprocket (for HS25 / 25H timing chain), camshaft 20A3000, rocker arms 20A2800, valve assembly 20A2001 and cylinder head cover set 20A2600. Complete gasket set (GSK8410) shown not included.