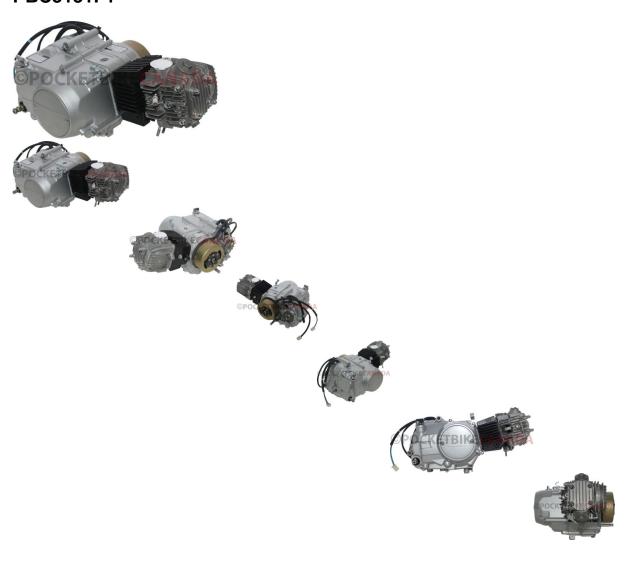

## Description

Complete Engine - 110cc horizontal engine, semi-automatic configuration, kick start. This engine is most c ommonly (though not exclusively) used for 110cc semi-automatic ATVs, dirt bikes, buggies, go karts and other similar machines. Carburetor not included.

Commonly identified by engine series number 152FMH. This horizontal engine is 4-stroke, single cylinder, 2-valve and air cooled.

Start type: Kick start

Displacement: 107cc

Gear: 1-N-2-3-4

Ignition type: CDI

Bore\*Stroke: 52.4mm\*49.5mm

Compression ratio: 9.0: 1

Max power: 5.0KW/8000r/min

Associated Parts: 70A8012CR Kick Start

70A8510CR Gear Shift Lever

20A9222 Intake

30A5200 Intake Gasket Set

80A2250 Carburetor - 25mm, Manual Choke