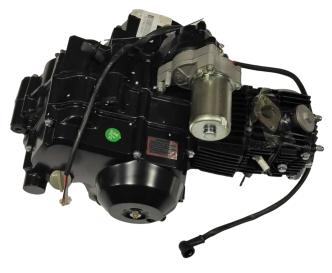

## Complete Engine - 110cc Horizontal Engine, Automatic, Electric Start - PBC926F2

Rating: Not Rated Yet **Price** 

\$287.52

Ask a question about this product

1 / 2

## Description

Complete Engine - 110cc horizontal engine, automatic configuration, electric start. This engine is most commonly (though not exclusively) used for 110cc automatic ATVs, dirt bikes, buggies, go karts and other similar machines. Commonly identified by engine series number 152FMH. This horizontal engine is 4-stroke, single cylinder, 2-valve and air cooled. Associated parts are intake 20A9191 and intake gasket set 30A5200. Start type: Electric start Gear: R-N-D Displacement: 107cc Ignition type: CDI Bore\*Stroke: 52.4mm\*49.5mm Compression ratio: 9.0: 1 Max Torque: 6.9N.M/6500r/min Max power: 5.0KW/8000r/min