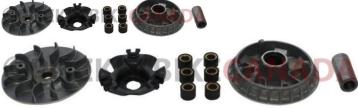

## Description

This front variator clutch is typically found in the Transmission Sub - Assembly section of several part manuals. Commonly used for but not limited to water cooled 172MM / 250cc engines. It is most popularly known for its use in Honda 250 173M, and CF Moto 172MM-B / CF250 172MM / CF259 / V3 / V5, as well as many other brands of ATVs, dirt bikes, scooters, go karts (buggies), and engines with alternative profile names.

## **Manufacturer Part Numbers:**

CF Moto Part Numbers: 0130-0510A0, 172MM-B-0510A0 "TRANSMISSION ASSY"