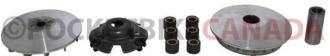

## Description

This front variator clutch is typically found in the Transmission Sub - Assembly section of several part manuals. Commonly used for but not limited to water cooled 172MM / 250cc engines. It is most popularly known for its use in Honda 250 173M, and CF Moto 172MM-B / CF250 172MM / CF259 / V3 / V5, as well as many other brands of ATVs, dirt bikes, scooters, go karts (buggies), and engines with alternative profile names.

## **Manufacturer Part Numbers:**

CF Moto Part Numbers: 0130-0510A0, 172MM-B-0510A0 "TRANSMISSION ASSY"