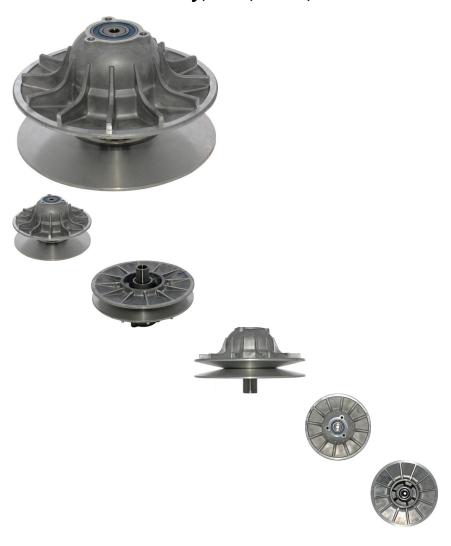

## Description

This clutch driver pulley / secondary pulley is commonly used for a wide range of ATVs and UTVs. Most popularly applies to the Odes and Kangdi (Kandi) (LZ800) 800cc UTVs. Associated compression spring (291.15.2-3) and cam (291.15.2-2) sold separately.

Common Odes model names consist of variations of "Odes 800cc UTV", "Odes 4x4 UTV" etc. Common listed Odes clutch driver pulley / secondary pulley part number is 291.15.2.2 and listed description is "DRIVER HALF-OUTHER ASSY".

Common Kandi (Kangdi) model names consist of variations of "Kandi 800", "Kangdi 800", "Kandi 800cc 4x4 UTV", "Kangdi 800cc 4x4 UTV", "Kangdi 800cc 4x4 UTV" etc. Common listed Kandi clutch driver pulley / secondary pulley part number is 291.15.2.2 and listed description is "DRIVER HALF-OUTHER ASSY".