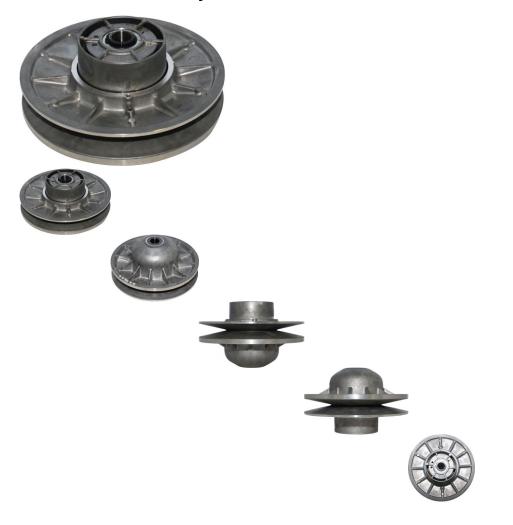

## Description

This driver pulley (secondary pulley) applies to (though is not limited to) the Buyang 500cc and 550cc 4x4 ATVs also called the Feishen 500cc and 550cc EFI ATVs as well as the Kazuma Jaguar 500cc 4x4 ATV. Works with primary pulley 30A3850.

Common Kazuma model name is primarily listed as "Kazuma 500 4x4 ATV" and "Kazuma 500cc Jaguar". Common listed Kazuma Clutch part number is C500-1502100 and listed as "SECONDARY SHEAVE, ASSY" in their parts lists. Also applies to some other variations of Kazuma 500cc machines.