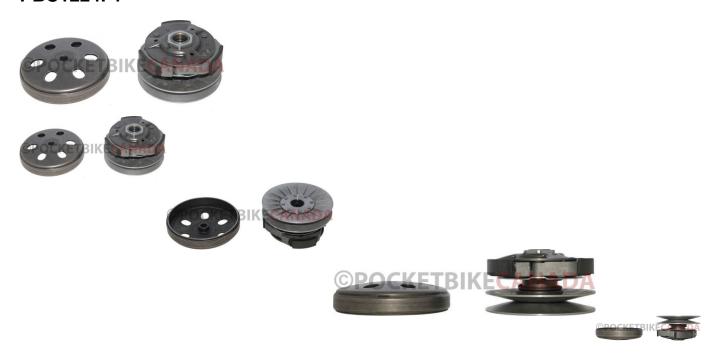

## Description

Complete rear pulley clutch assembly includes bell, torque driver and plate. Applies to (but is not limited to) Linhai 400cc (belt drive) ATV/UTV engines. This clutch works with the front clutch assembly 30A3625.