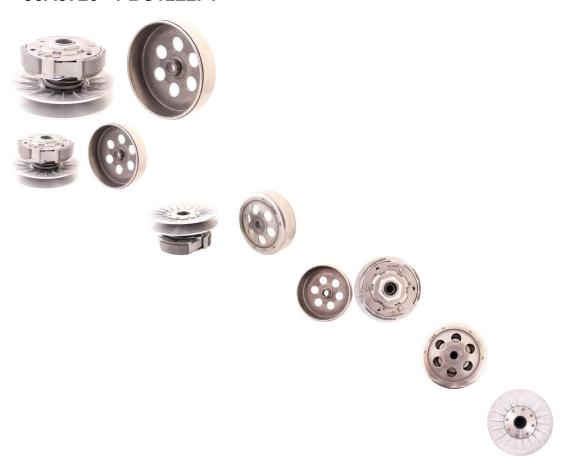

## Clutch - Drive Pulley with Clutch Bell, 300cc, 2x4, 4x4 and 4x4 IRS, 16 Spline - 30A3720 - PBC1222F1

Rating: Not Rated Yet **Price** 

\$250.90

Ask a question about this product

## Description

Complete rear pulley clutch assembly with fan, bell, torque driver and plate applies to (but not limited to) 150cc to 500cc engines. Manufacturer part number 2.3.01.1000 Most commonly (though not limited to) Buyang 300cc 4x4 ATV, Gio Bear 300cc, Daymak Grunt 300cc, Midwest 300cc, ZMC Titan 300cc, Chironex 300cc Bandito, Asun 300cc Bandito and may apply to other similar variations of 300cc 4x4 ATVs from companies like Linhai, Liangzi, Kangdi and many more. This machine has been produced for 10+ years and applies to the 2x4, 4x4 and 4x4 IRS (Independent Rear Suspension) models. Secondary Manufacturer Part number is FJ11 / 09 / 08 which refers to the production date. However, many of these components were produced with the same date stamp and this part ID has become somewhat commonly used.