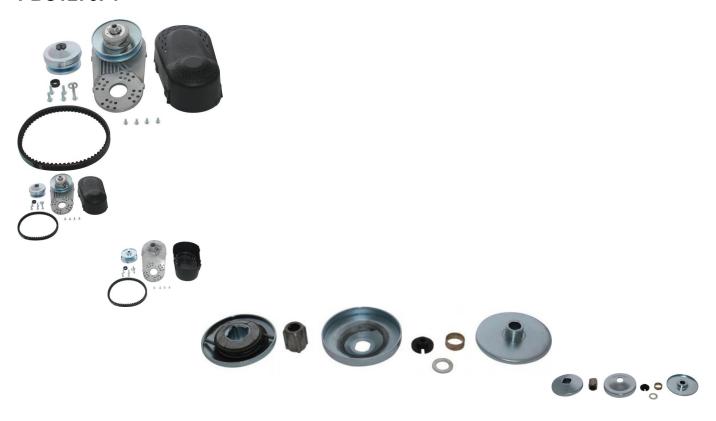

## Description

CVT torque converter clutch set, Comet 30 profile. Set includes the Driver and driven pulley (also referred to as primary and secondary), drive belt and belt cover. Commonly (though not exclusively) used on 5.5HP, 6HP, 6.5HP gas engines. 30 series drive clutch has a bore size of 3/4" (0.75 inch) and the 30 series driven clutch has a bore size of 5/8" (0.625 inch). Commonly used with a 669 length belt (like our part number 30A7500) in '198F' profile scooters, go karts, dune buggies, ATVs, dirt bikes and other powersport applications.